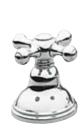

### HANDLE VARIATIONS

cross handle

lever handle gold lever handle

## Parts description

Cross handle 8" Lavatory Faucet with Pop-Up Waste