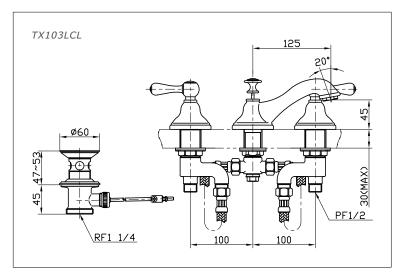

### **FAUCETS**

# Lavatory Faucet



TX103LC TX103LCGC TX103LCL TX103LCLGC



- Brass valve bodies
- Ceramic disk valve cartridge for drip-free performance
- Pop-up drain

## Specifications

Water Pressure : 0.05MPa~0.75MPa

Hole : 3 holes

Finish : Nickel Chrome



TX103LC

### HANDLE VARIATIONS



cross handle







lever handle gold lever handle





## Parts description

Cross handle 8" Lavatory Faucet with Pop-Up Waste

### •TX103LCGC

Cross handle 8" Lavatory Faucet with Pop-Up Waste (Gold & Chrome combination)

### •TX103LCL

Lever handle 8" Lavatory Faucet with Pop-Up Waste

### •TX103LCLGC

Lever handle 8" Lavatory Faucet with Pop-Up Waste (Gold & Chrome combination)