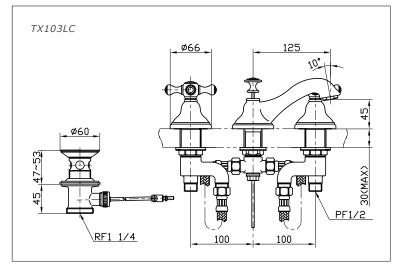

## Specifications

Water Pressure : 0.05MPa~0.75MPa

Hole : 3 holes

Finish : Nickel Chrome

TX103LC

## Parts description

Cross handle 8" Lavatory Faucet with Pop-Up Waste