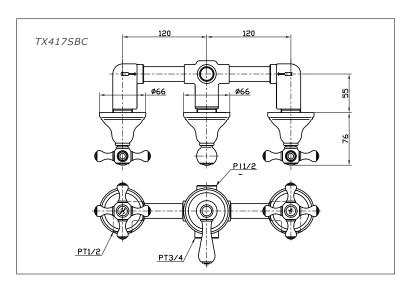

# Parts description

#### ●TX417SBC

Mixing Valve for Bath & Shower w/ Diverter (Cross Handles)