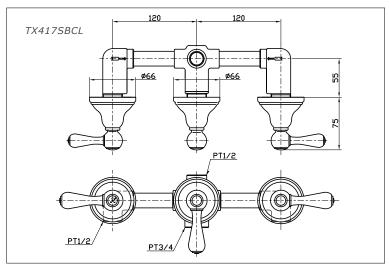

# Parts description

### •TX417SBCL

Mixing Valve for Bath & Shower w/ Diverter (Lever Handles)