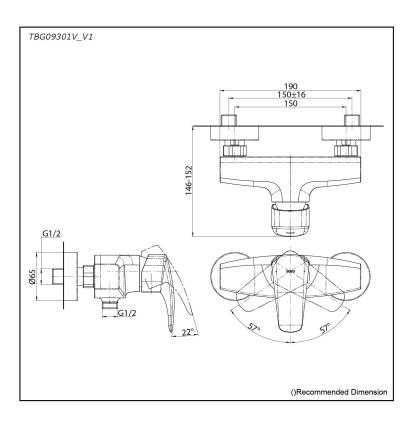

# TBG09301V\_V1

#### Parts description

• TBG09301V\_V1 Exposed Single Lever Shower Mixer

20042020

FAUCETS