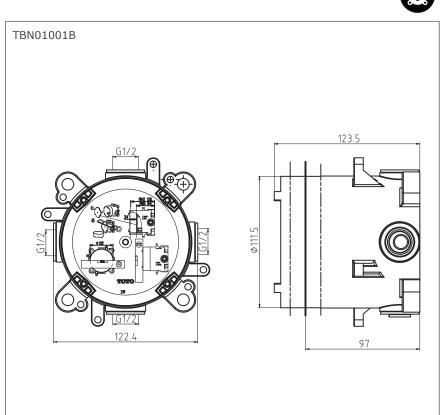

### TBN01001B

G Selection Showers Concealed Box

- **B**eatures
- Easy Installation
- Control plate is changeable

# **S**pecifications

Valve

: Brass

- Parts Description
- TBN01001B
  Concealed Box

Please consult a TOTO representative for details