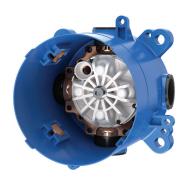

### TBN01001B

G Selection Showers Concealed Box

- **B**eatures
- Easy Installation
- Control plate is changeable

# **S**pecifications

Valve

: Brass

- Parts Description
- TBN01001B
  Concealed Box

Please consult a TOTO representative for details