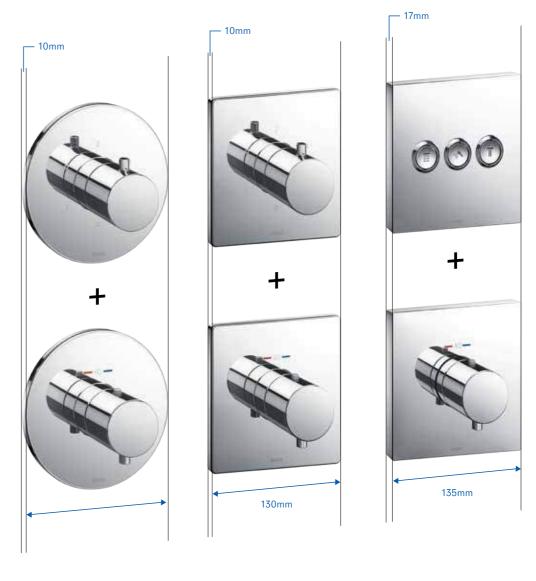

### The exact exterior you want.

Concealed faucets helps to live up the bathroom. TOTO's MINI UNIT is a technology that gives you more space and freedom. We don't match the concealed system to each trim, instead we use a shared module. You can choose the functionality you need such as a single lever type, thermostat type, or touch button type, and also make choices based on design features such as circle or square fixtures.