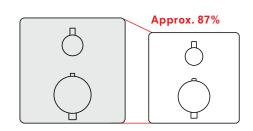

### Industry-leading miniaturization. Beauty in balance.

A high degree of flexibility when installing the MINI UNIT is one of its most attractive features. We were able to achieve one of the industry's smallest and lightest bodies for the concealed system. It puts only a minimal load on the architectural frames and has improved manageability during installation. In order to conceal the unit, the wall only needs to be 97mm, and the system is able to absorb installation errors of  $\pm 13$ mm.