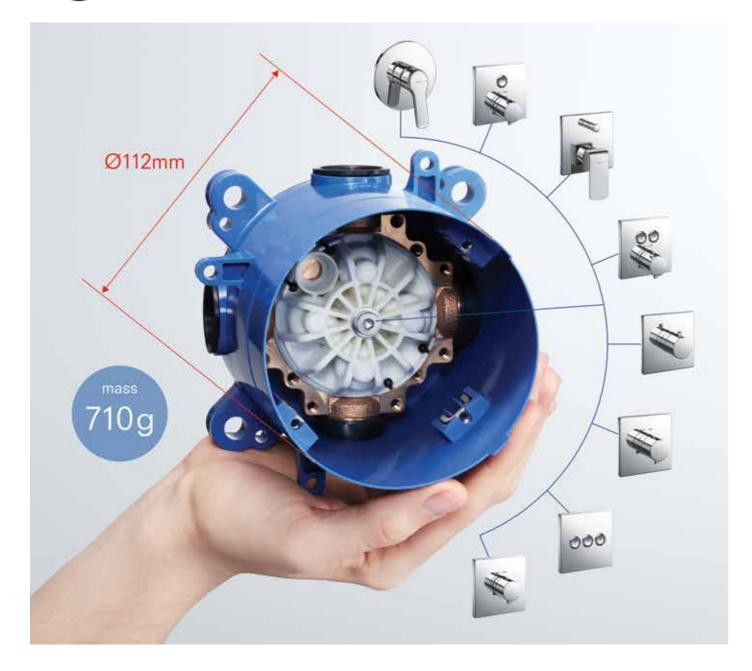

#### Easier to install. Less load on the frame.

A high degree of flexibility when installing the MINI UNIT is one of its most attractive features. We were able to achieve one of the industry's smallest and lightest bodies for the concealed system. It puts only a minimal load on the architectural frames and has improved manageability during installation. In order to conceal the unit, the wall only needs to be 97mm, and the system is able to absorb installation errors of  $\pm 13$ mm.

### Industry-leading miniaturization. Beauty in balance.

A high degree of flexibility when installing the MINI UNIT is one of its most attractive features. We were able to achieve one of the industry's smallest and lightest bodies for the concealed system. It puts only a minimal load on the architectural frames and has improved manageability during installation. In order to conceal the unit, the wall only needs to be 97mm, and the system is able to absorb installation errors of  $\pm 13$ mm.