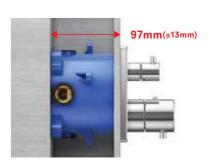

#### Easier to install. Less load on the frame.

A high degree of flexibility when installing the MINI UNIT is one of its most attractive features. We were able to achieve one of the industry's smallest and lightest bodies for the concealed system. It puts only a minimal load on the architectural frames and has improved manageability during installation. In order to conceal the unit, the wall only needs to be 97mm, and the system is able to absorb installation errors of  $\pm 13$ mm.

### Industry-leading miniaturization. Beauty in balance.

A high degree of flexibility when installing the MINI UNIT is one of its most attractive features. We were able to achieve one of the industry's smallest and lightest bodies for the concealed system. It puts only a minimal load on the architectural frames and has improved manageability during installation. In order to conceal the unit, the wall only needs to be 97mm, and the system is able to absorb installation errors of  $\pm 13$ mm.