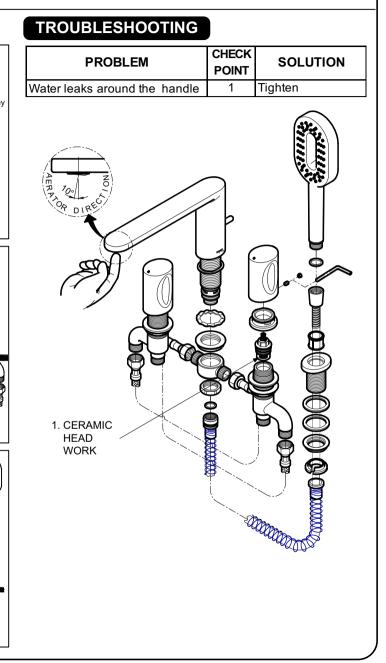

# ΤΟΤΟ

# "LE MUSE" 4 HOLES BATH & SHOWER SET TX447SQBR

#### SPECIFICATIONS



#### **OPERATING CONDITIONS**

- 1. Water supply pressure : 0.05 ~ 0.75 MPa.
- 2. Ensure that water supply is clean (No Sand, Dirt, Etc.)

### MAINTENANCE

Always wipe chrome plated area with dry soft cloth, and sometimes wipe it with cloth soaked in mild soap.

## ATTENTION

- 1. Use of abrasive cleaning material such as; detergents containing hydrochloric acids, thinner, polishing powder, and nylon brush is not recommended
- 2. When insert the cap, please install flat cap on up side position. (Installation no. 2)



8



#### S060055B