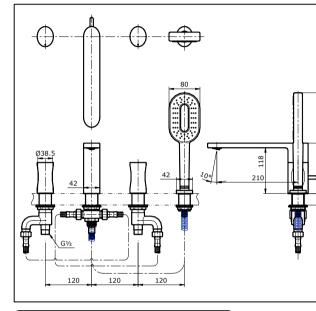

# ΤΟΤΟ

# "LE MUSE" 4 HOLES BATH & SHOWER SET TX447SQBR

#### SPECIFICATIONS



#### **OPERATING CONDITIONS**

- 1. Water supply pressure : 0.05 ~ 0.75 MPa.
- 2. Ensure that water supply is clean (No Sand, Dirt, Etc.)

### MAINTENANCE

Always wipe chrome plated area with dry soft cloth, and sometimes wipe it with cloth soaked in mild soap.

## ATTENTION

- 1. Use of abrasive cleaning material such as; detergents containing hydrochloric acids, thinner, polishing powder, and nylon brush is not recommended
- 2. When insert the cap, please install flat cap on up side position. (Installation no. 2)



8



#### S060055B