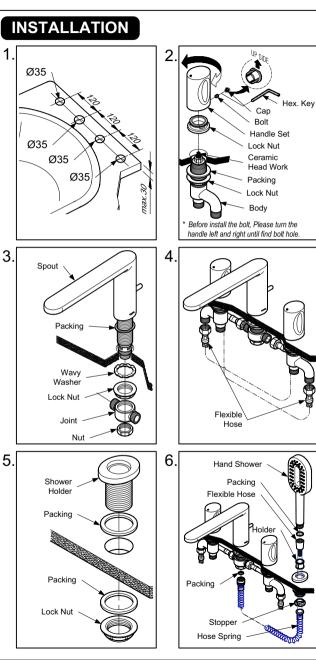

## ATTENTION

- 1. Use of abrasive cleaning material such as; detergents containing hydrochloric acids, thinner, polishing powder, and nylon brush is not recommended
- 2. When insert the cap, please install flat cap on up side position. (Installation no. 2)