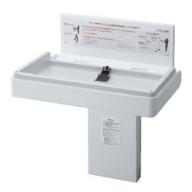

## **Baby Bed**

## YKA25 VC Baby Bed

\*TOTO(CHINA) CO.,LTD. All rights reserved.

### **FEATURES**

- Protection bars are designed in case babies may turn over or stretch legs when sleeping.
- Fixing waist belt available to protect a fast-asleep baby.
- •The height of the bed is convenient for changing a baby's napkin.