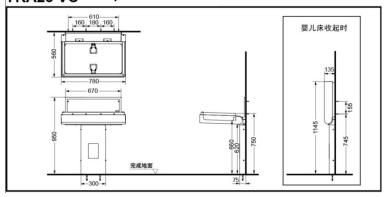

### **SPECIFICS**

Size:

Using time: 780\*560\*950mm Folding time: 780\*135\*1145mm