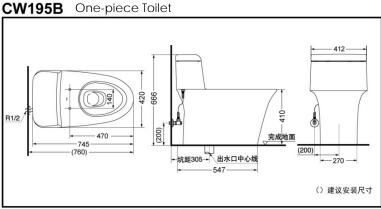

## CW195B

Cefiontect Reduce

The Water Flushing

\*TOTO(CHINA) CO.,LTD. All rights reserved.

## **SPECIFICS**

Size: 745\*420\*666mm

Nominal water consumption:

3.5L

Dual Flush Volume: 3/4.5L

Water efficiency grade: grade

Drainage: floor drain

Flush system: tornado flushing

Rough-in: 305mm Water supply:

0.05MPa(dynamic pressure) ~ 0.75MPa(static pressure)