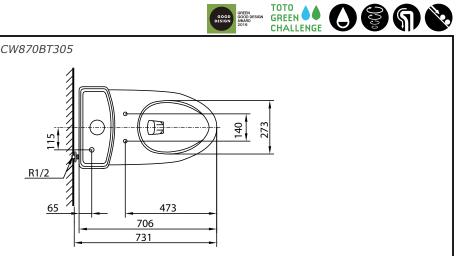

# CW870BT305 CW870BT400

## Specifications

| Flush System   | : Tornado Flush         |
|----------------|-------------------------|
| Water Use      | : 4.8L                  |
| Rough-in       | : 305 mm (CW870BT305)   |
| Rough-in       | : 400 mm (CW870BT400)   |
| Bowl Shape     | : Elongated             |
| Water Pressure | : 0.05Mpa~0.75Mpa       |
| Size           | : 419W x 706D x 705H mm |