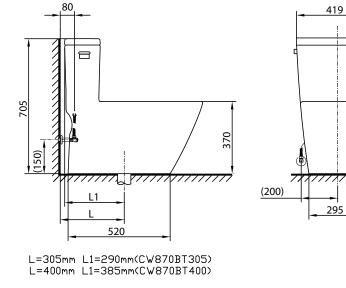

# CW870BT305 CW870BT400

## Specifications

| Flush System   | : Tornado Flush         |
|----------------|-------------------------|
| Water Use      | : 4.8L                  |
| Rough-in       | : 305 mm (CW870BT305)   |
| Rough-in       | : 400 mm (CW870BT400)   |
| Bowl Shape     | : Elongated             |
| Water Pressure | : 0.05Mpa~0.75Mpa       |
| Size           | : 419W x 706D x 705H mm |

## Parts description

Fittings and Seat & Cover are not included

- CW870BT305
   Elongated Closet Bowl (S-Trap) (Rough-in 305)
- CW870BT400 Elongated Closet Bowl (S-Trap) (Rough-in 400)