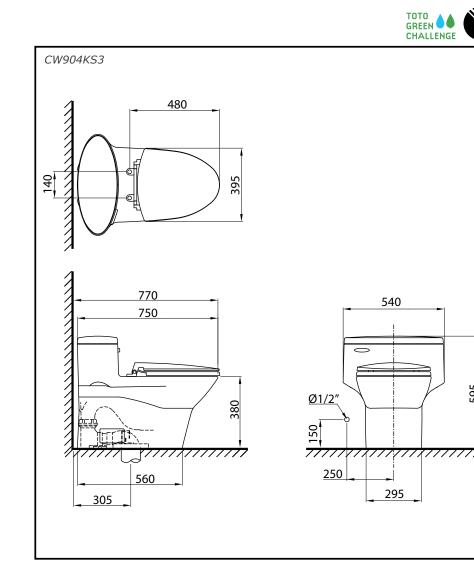

# **TOILETS**

Pacifica One-Piece Toilet

CW904KS3

# Specifications

| Flush System   | : Siphon-Jet            |
|----------------|-------------------------|
| Water Use      | : 6L                    |
| Rough-in       | : 305 mm                |
| Bowl Shape     | : Elongated             |
| Water Pressure | : 0.05Mpa~0.75Mpa       |
| Size           | : 540W x 750D x 595H mm |

# Parts description

Fittings not included. Seat & Cover included

CW904KS3 Elongated Closet Bowl (S-Trap) (Rough-in 305)