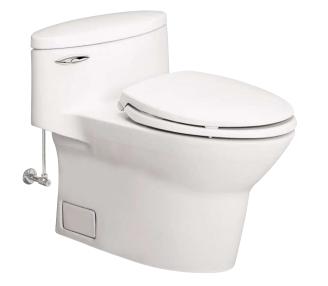

# **TOILETS**

Pacifica One-Piece Toilet

CW904KS3

# **P**eatures

- Unique sculpted design, high profile One-Piece Toilet
- CeFiONtect technology: super smooth, ion barrier glazing for a clean toilet bowl
- G-max technology: quiet, powerful, commercial grade flushing performance
- Skirted styling with concealed trapway for easy cleaning
- Large water surface
- Upgrade with WASHLET
- The Pacifica suite: Matching toilets, lavatories, urinals and bidets

# Parts description

Fittings not included. Seat & Cover included

CW904KS3 Elongated Closet Bowl (S-Trap) (Rough-in 305)