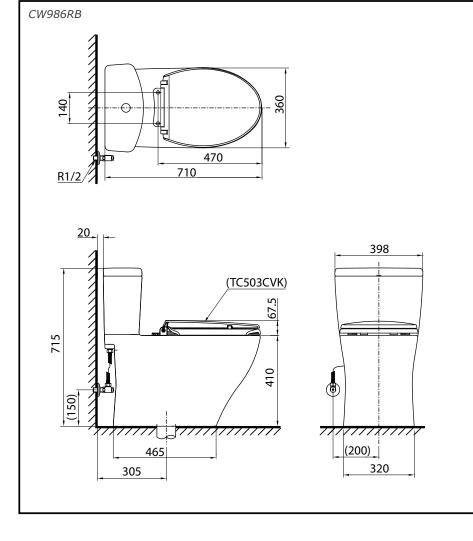

## CW986RB

## **S**pecifications

| Flush System   | : | Wash Down             |
|----------------|---|-----------------------|
| Water Use      | : | 6L / 3L               |
| Rough-in       | : | 305 mm                |
| Bowl Shape     | : | Elongated             |
| Water Pressure | : | 0.05Mpa~0.75Mpa       |
| Size           | : | 398W x 710D x 715H mm |

# Parts description

Fittings included, Seat & Cover are not included

• CW986RB Elongated Closet Bowl (S-Trap) (Rough-in 305)

#### **Optional Parts**

CHALLENGE

O TC503CVK Softclose Seat & Cover (PP)

White (cefiontect)

*Please consult a TOTO representative for details*