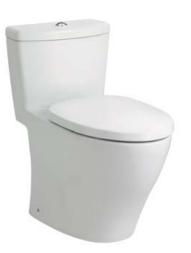

#### *Le Blanc One-Piece Toilet*

#### **F**eatures

- Stylish design for Le Blanc suite
- Dual Flush System
- CeFiONtect Technology: super smooth, ion barrier glazing for a clean toilet bowl

## **S**pecifications

| Flush System   | : | Wash Down             |
|----------------|---|-----------------------|
| Water Use      | : | 6L / 3L               |
| Rough-in       | : | 305 mm                |
| Bowl Shape     | : | Elongated             |
| Water Pressure | : | 0.05Mpa~0.75Mpa       |
| Size           | : | 398W x 710D x 715H mm |