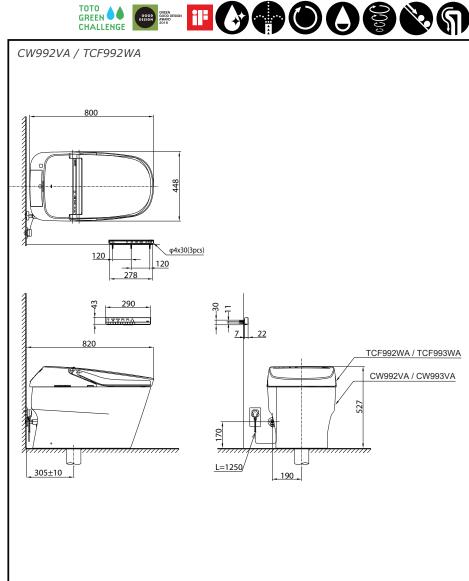

### CW992VA/ TCF992WA

## **S**pecifications

Flush System

: Siphon-Jet Tornado Flush

Water Use Rough-in Bowl Shape : 3.8L / 3L : 305 mm : Elongated

Power Rating

Water Pressure : 0.05Mpa~0.75Mpa : 220~240V , 50/60Hz ,

841~851W

Length of Power Cord : 1.2 m

Material

: Bowl -Vitreous China Seat & Cover -Plastic

Remote Controller - Aluminium

: 448W x 820D x 527H mm Size