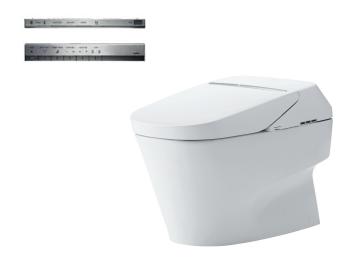

## NEOREST XH I

# Luxurious Intergrated Toilet

### CW992VA/ TCF992WA

## **B**eatures

- Intergrated appearance of luxury, stylish, elegant
- Hybrid Ecology System
  - water saving dual flush 3.8 / 3L - minimum required water pressure only at 0.05Mpa (Dynamic)
- Tornado Flushing for powerful flushing effect with less amount of water
- Integral Washlet features front and rear warm water washing
- \_ewater+ spreads out and keeps clean toilet bowl and nozzle by preventing bacteria with sanitizing effect
- Automatic operation: Lid opens, closes and toilet flushes when sensor is activated
- Auto soft light function usable for night time usage

## Parts description

CW992VA

Elongated Closet Bowl (S-Trap) (Rough-in 305)

TCF992WA WASHLET unit

White (cefiontect)

Please consult a TOTO representative for