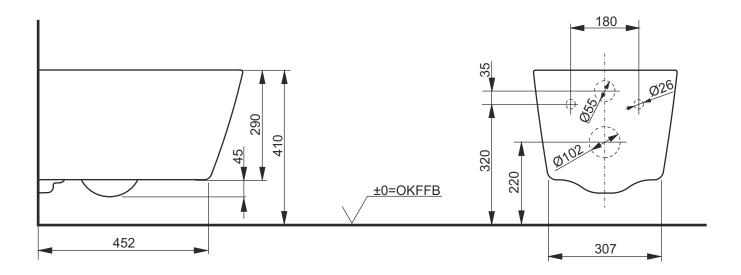

## CAN BE COMBINED WITH:

1. RP WC seat, slim with soft close TC513Q

| Designation                               |  |        |            |                                                                                                                                                                                                                                                                                                                                                                                                                                                                                         |
|-------------------------------------------|--|--------|------------|-----------------------------------------------------------------------------------------------------------------------------------------------------------------------------------------------------------------------------------------------------------------------------------------------------------------------------------------------------------------------------------------------------------------------------------------------------------------------------------------|
| <b>TOILETS</b><br>RP WC, wall-hung CW552Y |  |        |            | ΤΟΤΟ                                                                                                                                                                                                                                                                                                                                                                                                                                                                                    |
| Altered                                   |  | Scale  | 1:10       | This drawing including the respective data may neither be duplicated<br>nor modified nor altered without the consent of TOTO Europe GmbH.<br>The usage of the data/technical drawings takes place at user's own<br>risk and under exclusion of any liability of TOTO Europe GmbH and/or<br>of the companies of the TOTO-Group. The indicated dimensions are<br>not binding; products are subject to change. Measurements shown<br>may be subject to small variations or are indicative. |
|                                           |  | Signed | T.G.       |                                                                                                                                                                                                                                                                                                                                                                                                                                                                                         |
|                                           |  | Date   | 18/12/2018 |                                                                                                                                                                                                                                                                                                                                                                                                                                                                                         |