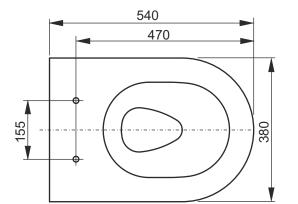

## CAN BE COMBINED WITH:

1. RP WC seat, slim with soft close TC513Q

| Designation                               |  |        |            |                                                                                                                                                                                                                                                                                                                                                                                                                                                                                         |
|-------------------------------------------|--|--------|------------|-----------------------------------------------------------------------------------------------------------------------------------------------------------------------------------------------------------------------------------------------------------------------------------------------------------------------------------------------------------------------------------------------------------------------------------------------------------------------------------------|
| <b>TOILETS</b><br>RP WC, wall-hung CW552Y |  |        |            | ΤΟΤΟ                                                                                                                                                                                                                                                                                                                                                                                                                                                                                    |
| Altered                                   |  | Scale  | 1:10       | This drawing including the respective data may neither be duplicated<br>nor modified nor altered without the consent of TOTO Europe GmbH.<br>The usage of the data/technical drawings takes place at user's own<br>risk and under exclusion of any liability of TOTO Europe GmbH and/or<br>of the companies of the TOTO-Group. The indicated dimensions are<br>not binding; products are subject to change. Measurements shown<br>may be subject to small variations or are indicative. |
|                                           |  | Signed | T.G.       |                                                                                                                                                                                                                                                                                                                                                                                                                                                                                         |
|                                           |  | Date   | 18/12/2018 |                                                                                                                                                                                                                                                                                                                                                                                                                                                                                         |