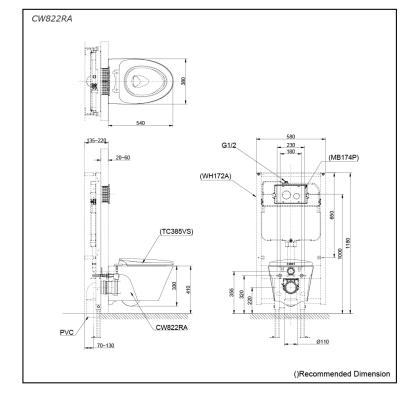

# **S**pecifications

Flush system:

ystem: TORNADO FLUSH (Wash

Water Use:4.5L / 3LRough-in:H=220 mmBowl Shape:ElongatedWater Pressure:0.05MPa~0.75MPaSize:380Wx540Dx330H mm

### Parts description

Fittings and Seat & Cover are not included

CW822RA
Elongated Wall Hung Closet Bowl (P-Trap)
(Rough-in 220)

#### **Optional Parts**

- TC385VS Soft close Seat & Cover
- WH172A Concealed Cistern w/Frame
- MB174P Flush Panel

NOTE

• DO NOT COUPLE THIS WC WITH FLUSH VALVE

White

28112019