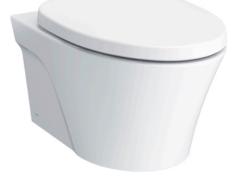

#### AP SERIES WALL HUNG TOILET

# **CW822RA**

## Features

- TORNADO FLUSH for powerful flushing effect with less amount of water
- CEFIONTECT Technology: super smooth, ion barrier glazing for a clean toilet bowl
- Sleek skirted design with concealed trapway for easy cleaning
- WATER SAVING structure
- RIMLESS DESIGN bowl ensures easy cleaning and ultimate hygiene