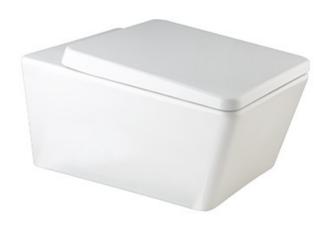

### **CW951JWS**

#### TOJA Wall Hung Toilet

## **F**eatures

- Sleek skirted design with concealed trapway for easy cleaning
- Dual flush system
- Wall hung type, easy cleaning

# **S**pecifications

Flush System : Wash Down Water Use : 4.5L / 3L Rough-in : H=220 mm Bowl Shape : Elongated

Size : 365W x 595D x 351H mm

Parts description
Seat & Cover and Fittings are not

• CW951JWS Elongated Wall Hung Closet Bowl (P-Trap) (Rough-in 220)