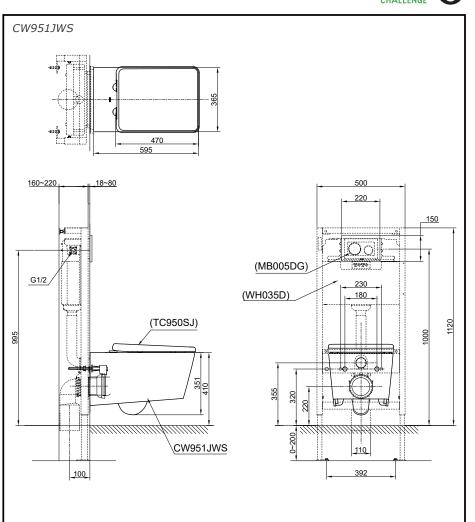

### **CW951JWS**

# **S**pecifications

Flush System : Wash Down Water Use : 4.5L / 3L Rough-in : H=220 mm Bowl Shape : Elongated

Size : 365W x 595D x 351H mm

Parts description
Seat & Cover and Fittings are not

• CW951JWS Elongated Wall Hung Closet Bowl (P-Trap) (Rough-in 220)

#### Optional Parts

included

- O TC950SJ Soft Close Seat & Cover (Urea Resin)
- O WH035D Concealed Cistern w/Frame
- O MB005DG Flush Panel

White

Please consult a TOTO representative for details