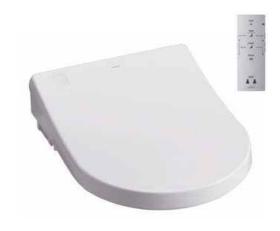

## TCF4732A

## **B**eatures

- \_ewater+ spreads out and keeps clean toilet bowl and nozzle by preventing bacteria with sanitizing effect
- Auto lid opening and closing
- Maximized comfort function with new wide front and pulsating cleansing
- Fully equipped with comfortable rear, front, and oscillating cleansing functions
- New auto soft light function usable for night time usage
- Auto powerful deodorizer activates after every usage
- Easy remove for cleaning

## Parts description

● TCF4732A WASHLET D-shape

White

Please consult a TOTO representative for details

Caution: WASHLET may not fit certain toilet bowl design.

Please check the compatibility of WASHLET and your toilet
bowl prior purchace.