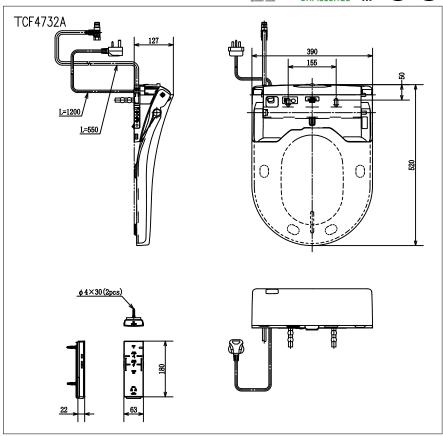

## TCF4732A

## **S**pecifications

Water Pressure : 0.05MPa ~ 0.75MPa Power Rating : 220V , 50/60Hz , 830W

Length of Power Cord :1.2m

Material :Plastic

Size :390W x 520D x 127H mm