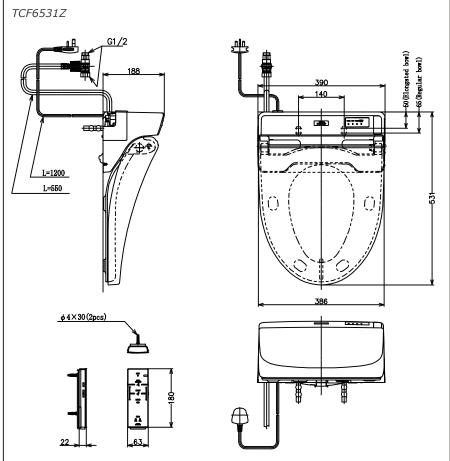

## TCF6531Z

## Specifications 5 4 1

Water Pressure: 0.05MPa~0.75MPa :220~240V , 50/60Hz , Power Rating

264~309W :1.2m

:390W x 531D x 188H mm

● TCF6531Z WASHLET Elongated/Regular bowl adjustable

Golors

White

Please consult a TOTO representative for