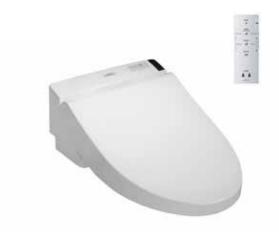

## TCF6531Z

## **B**eatures

- Fully equipped with comfortable rear, front, and oscillating cleansing functions
- Adjustable warm air dryer
- Auto powerful deodorizer activates after every usage
- Convenient slim wirelss remote, with illuminated touch pad
- Soft closing seat and cover
- Heated seat with temperature control
- Premist water is sprayed inside the toilet bowl to make it difficult for dirt to adhere
- Easy remove for cleaning
- Energy-saving function