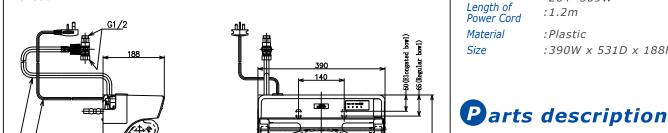

## Specifications 5 4 1

Water Pressure: 0.05MPa~0.75MPa :220~240V , 50/60Hz , Power Rating

264~309W :1.2m

:390W x 531D x 188H mm

● TCF6531Z WASHLET Elongated/Regular bowl adjustable

Golors

White

Please consult a TOTO representative for