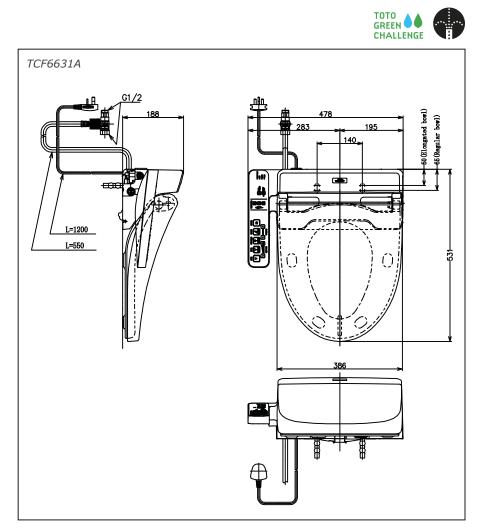

# TCF6631A

## **S**pecifications

| Water Pressure          | :0.05MPa~0.75MPa       |
|-------------------------|------------------------|
| Power Rating            | :220~240V , 50/60Hz ,  |
|                         | 262~307W               |
| Length of<br>Power Cord | :1.2m                  |
| Material                | :Plastic               |
| Size                    | :478W x 531D x 188H mm |