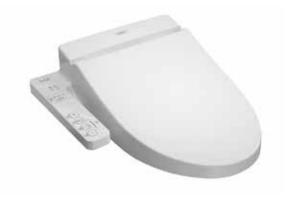

#### WASHLET

# TCF6631A

#### **P**arts description

• TCF6631A WASHLET Elongated/Regular bowl adjustable

*Please consult a TOTO representative for details* 

*Caution: WASHLET may not fit certain toilet bowl design. Please check the compatibility of WASHLET and your toilet bowl prior purchase*