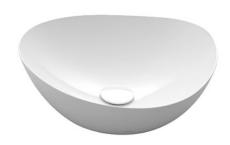

#### Console Lavatory

### **B**eatures

- Its beautiful design that uses the ceramic natural roundness with ultra-thin frame
- Deliberately off-balance design expresses a distinctive sense of comfort
- Reminiscent of handwork produces a distorted shape that conveys a free form curve design resisting numerical specification
- CEFIONTECT technology: super smooth, ion barrier glaze for a clean lavatory

# **S**pecifications

Size: 460W x 420D x 130H mm

Material: Vitreous China