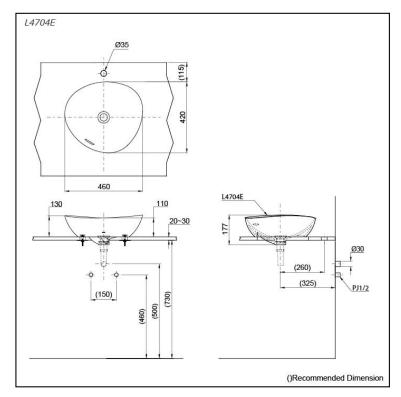

# **S**pecifications

Size: 460W x 420D x 130H mm

Material: Vitreous China

# Parts description

Faucet not included

 L4704E Console Lavatory