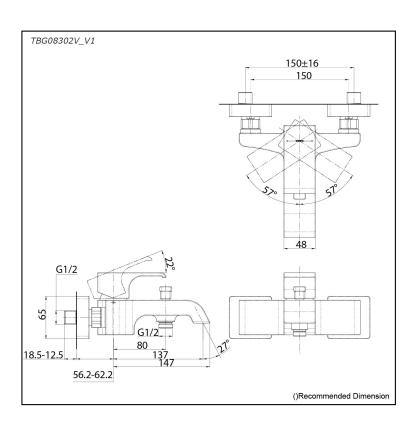

# TBG08302V\_V1

## **S**pecifications

| Finish:         | Chrome         |
|-----------------|----------------|
| Material:       | Brass          |
| Water Pressure: | 0.05MPa~1.0MPa |

### Parts description

• TBG08302V\_V1 Exposed Single Lever Bath & Shower Mixer

20042020

FAUCETS