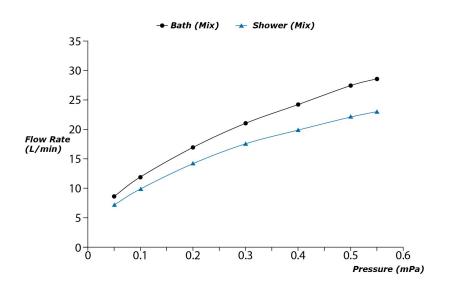

#### **FAUCETS**

GC Series Exposed Single Lever Bath & Shower Mixer

# TBG08302V\_V1



## **F**eatures

- Breadth and symbolism of classic design in a contemporary form
- Elegant design that stood the test of time while transitioning to a modern design that reflects the present day
- Easy Installation and Usage
- Long lasting, COMFORT GLIDE mechanism for a smooth operation

## **S**pecifications

| Finish:         | Chrome         |
|-----------------|----------------|
| Material:       | Brass          |
| Water Pressure: | 0.05MPa~1.0MPa |

### Parts description

• TBG08302V\_V1 Exposed Single Lever Bath & Shower Mixer





20042020

FAUCETS

#### Flow Rate

TBG08302V\_V1