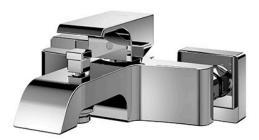

#### **FAUCETS**

GC Series Exposed Single Lever Bath & Shower Mixer

### Parts description

• TBG08302V\_V1 Exposed Single Lever Bath & Shower Mixer

20042020

FAUCETS