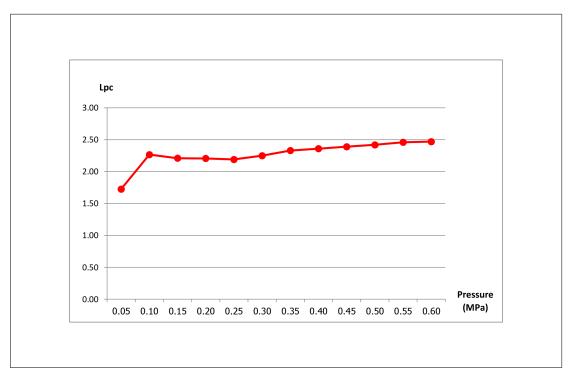

Auto Faucet

Auto Faucet

Flow Rate DLE105AN V900 /TN78-9 V900

Flow Rate TN78-9 V910 /TN78-9 V911