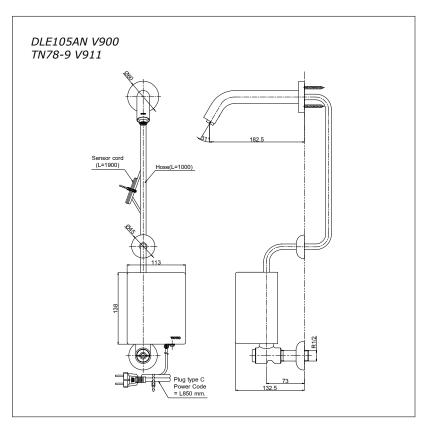

## Parts Description

• DLE105AN V900

Auto Faucet Wall Mounted (Spout Only) (Cold Water Only)

- TN78-9 V900 Self Powered Controller
- TN78-9 V910
- AC 220V Operated Controller
- TN78-9 V911

AC 220V Operated Controller (For Indonesia Market)

Auto Faucet

Auto Faucet

Flow Rate DLE105AN V900 /TN78-9 V900

Flow Rate TN78-9 V910 /TN78-9 V911