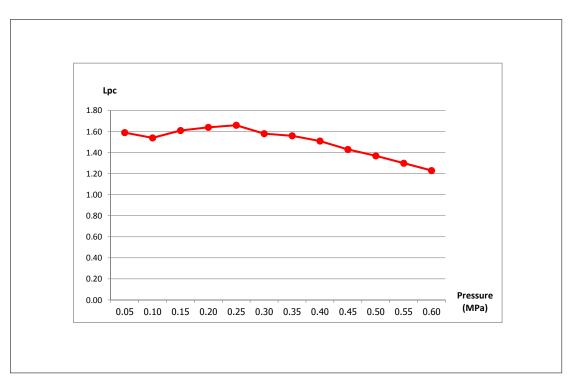

Auto Faucet

Auto Faucet

Flow Rate DLE105AN V900 /TN78-9 V900

Flow Rate TN78-9 V910 /TN78-9 V911