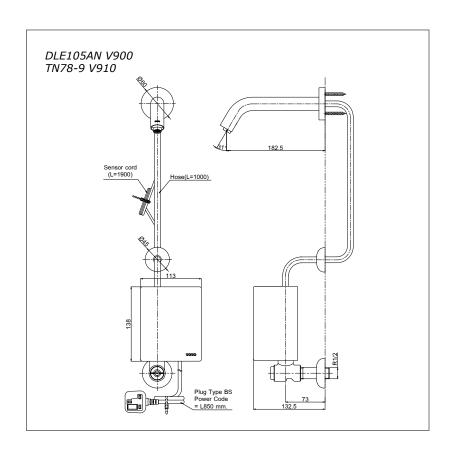

## Parts Description

• DLE105AN V900

Auto Faucet Wall Mounted (Spout Only) (Cold Water Only)

- TN78-9 V900 Self Powered Controller
- TN78-9 V910
- AC 220V Operated Controller
- TN78-9 V911

AC 220V Operated Controller (For Indonesia Market)

Auto Faucet

Auto Faucet

Flow Rate DLE105AN V900 /TN78-9 V900

Flow Rate TN78-9 V910 /TN78-9 V911