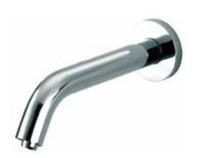

## TOTO AUTO FAUCET

Wall Mounted Auto Faucet

**DLE105AN V900** TN78-9 V900 TN78-9 V910 TN78-9 V911

- Hands-free usage increases hygiene
- Water saving
- TOTO aerated bubble technology adds air to the water to achieve full water jet
- Self-generated power saves electricity

## Parts Description

• DLE105AN V900

Auto Faucet Wall Mounted (Spout Only) (Cold Water Only)

- TN78-9 V900 Self Powered Controller
- TN78-9 V910
- AC 220V Operated Controller
- TN78-9 V911

AC 220V Operated Controller (For Indonesia Market)