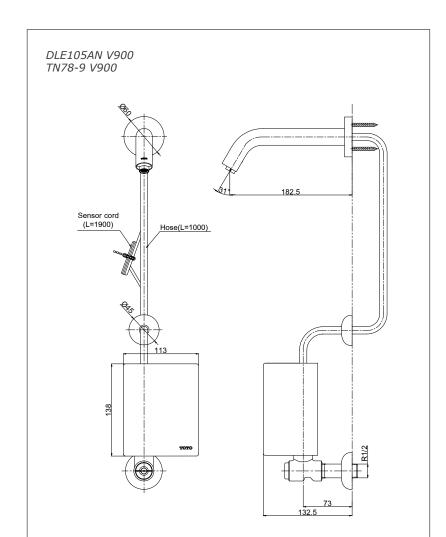

## Parts Description

• DLE105AN V900

Auto Faucet Wall Mounted (Spout Only) (Cold Water Only)

- TN78-9 V900 Self Powered Controller
- TN78-9 V910
- AC 220V Operated Controller
- TN78-9 V911

AC 220V Operated Controller (For Indonesia Market)

Auto Faucet

Auto Faucet

Flow Rate DLE105AN V900 /TN78-9 V900

Flow Rate TN78-9 V910 /TN78-9 V911