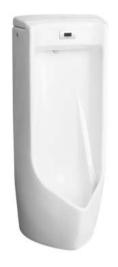

### **URINALS**

Wall Hung Urinal w/ Built - in Sensor

#### USWN800BW **USWN800BE** USWN800B

# **F**eatures

- Compact design with privacy shields
- Universal low Lip design - easy approach for young children
- CeFiONtect technology - super smooth, ion barrier glazing for a clean urinal
- Water saving effect with powerful flushing action
- Self- Powered type available
- Integral trap
- Easy and flexible installation

# **S**pecifications

Water Use : 1.2 ∼ 1.9L

Size : 390WX420DX1025H Water Pressure :  $0.1MPa \sim 0.75MPa$ 