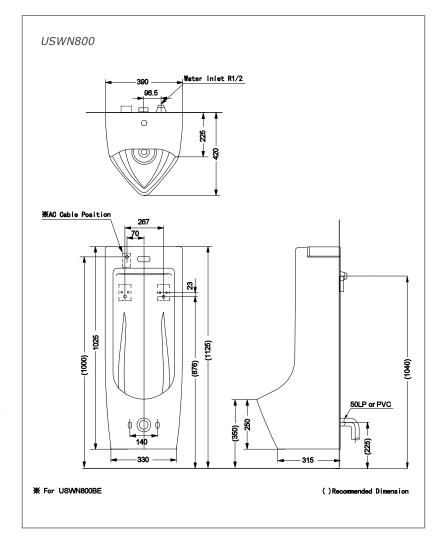

# **S**pecifications

Water Use : 1.2 ∼ 1.9L

Size : 390WX420DX1025H Water Pressure :  $0.1MPa \sim 0.75MPa$ 

# Parts description

Fittings included