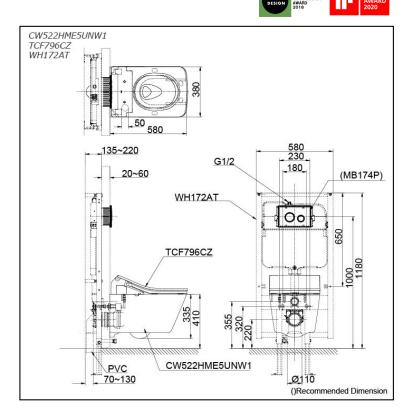

### CW522HME5UNW1 TCF796CZ **WH172AT**

#### CW522HME5U

NW1:

Flush System: TORNADO FLUSH

Water Use: 4.5L / 3L Rough-in: H=220 Bowl Shape: Square Shape Water Pressure: 0.05MPa~0.75MPa

Size: 380W x 580D x 335H mm

TCF796CZ:

220~240V , 50/60Hz , 832~843W Power Rating:

Length of Power Cord: 0.9 m

Size: 383W x 579D x 146H mm

#### CW522HME5UNW1

Square Shape Wall Hung Closet Bowl (P-Trap) with Concealed feature, hiding all wiring inside the bowl

TCF796CZ

Concealed WASHLET SX

WH172AT

Concealed Tank (4.5L / 3L)

#### **Optional Parts**

MB174P Flush Panel

DO NOT COUPLE THIS WC WITH FLUSH VALVE

White