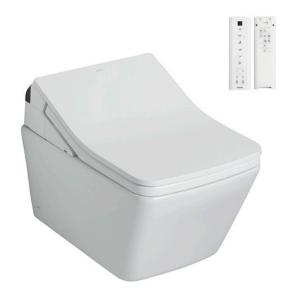

### CW522HME5UNW1 TCF796CZ **WH172AT**

#### WALL HUNG TOILET (Combination)

### eatures

- CEFIONTECT Technology: super smooth, ion barrier glazing for a clean toilet bowl
- TORNADO FLUSH for powerful flushing with less amount of water
- RIMLESS DESIGN bowl ensures easy cleaning and ultimate hygiene
- EWATER+ keeps nozzle clean with sanitizing effect against bacterial
- Fully equipped with rear, front and oscillating & pulsating cleansing function
- Temperature control HEATED SEAT
- PREMIST a fine spray of mist making it difficult for dirt to adhere
- Soft closing seat and cover

#### CW522HME5UNW1

Square Shape Wall Hung Closet Bowl (P-Trap) with Concealed feature, hiding all wiring inside the bowl

TCF796CZ

Concealed WASHLET SX

WH172AT

Concealed Tank (4.5L / 3L)