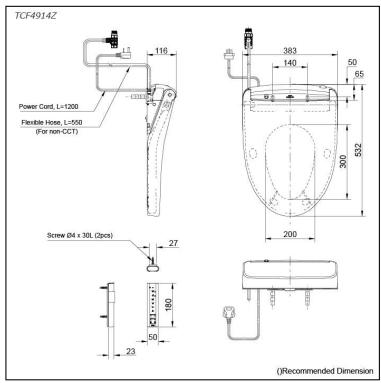

# Specifications 5 4 1

Bowl Shape: Elongated

Water Pressure: 0.05Mpa~0.75Mpa 220~240V , 50/60Hz, 830~839W Power Rating:

Length of Power 1.2 m Cord:

Material: **Plastic** 

Size: 383W x 532D x 116H mm

## Parts description

TCF4914Z WASHLET Elongated