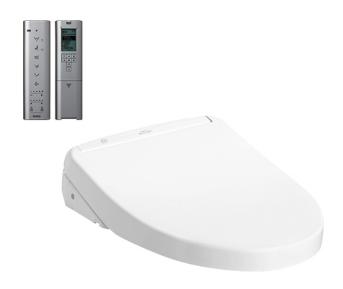

#### WASHLET

### eatures

- EWATER+ spreads out and keeps clean toilet bowl and nozzle by preventing bacterial with sanitizing effect
- Auto lid opening and closing
- Maximized comfort function with new wide front and pulsating cleansing
- Fully equipped with comfortable rear, front and oscillating cleansing functions
- Build-in with Motion Sensor Infrared technology
- Infrared Sensor for remote control capabilities
- Adjustable WARM AIR DRYING
- HEATED SEAT with temperature control
- Auto powerful DEODORIZER activates after every usage

## Parts description

TCF4914Z WASHLET Elongated