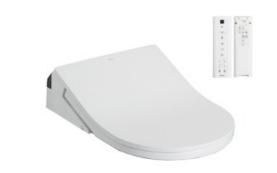

#### WASHLET

### TCF**795C2Z**#NW1

#### FEATURES

- EWATER+ spreads out and keeps toilet bowl and nozzle clean by preventing bacteria growth
- Fully equipped with comfortable rear, front and oscillating cleansing functions
- Powerful Auto deodorizer activates after every usage
- HEATED SEAT with temperature control
- Soft closing seat and cover
- WASHLET with remote

#### PARTS DESCRIPTION

• TCF795C2Z#NW1: WASHLET RX