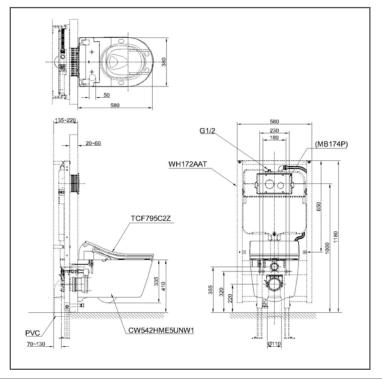

#### SPECIFICATIONS

Shape

- Size : 386W x 579D x 146H mm
  - Material : UREA RESIN
    - : D Shape
- Water Pressure : 0.05 MPa <dynamic> 0.75 MPa <static> \*
- Power Rating : 220~240V\*\* , 50/60Hz , 826~837W
- \*This is the water pressure just before entering the product.

*Recommended to Use Automatic Water Pressure Pump for -0.25 MPa Water Pressure* 

\*\*Recommended to use Voltage Stabilizer 1.0 or 2.0 (NEOREST only) KVA to avoid Power Fluctuation.

Recommended Water Hardness Quality < 50ppm and TDS 300 milligram/litre

#### **MATCHING TOILET**

CW542EMUNW1